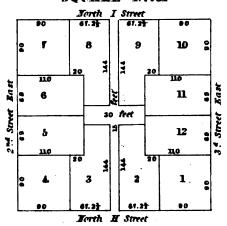

|          | 7.     | 4.4    |
| ores | 5 |          | 8      | 97.52  |
| D4.7 | 4 | 173.6    | 175.8  | 34.7   |
| B4.1 | 3 |          | 10     | 34.7   |
| 54.1 | 2 | 175.8    | 1118.8 | 34.7   |

#### SQUARE Nº105



# SOUARE Nº106













| · |    |   | · |   |   |
|---|----|---|---|---|---|
|   | ,  |   |   | • | • |
| • |    |   |   |   |   |
| · |    | • |   |   |   |
|   |    |   |   |   |   |
|   |    |   |   |   |   |
|   |    |   |   |   |   |
|   |    |   |   | · |   |
|   |    |   |   |   |   |
|   |    |   |   |   |   |
|   |    |   |   |   |   |
|   |    |   |   |   |   |
|   |    |   |   |   |   |
|   |    |   |   |   |   |
|   | ٠. |   |   |   | , |









South

E Street

2. Street Bast

. • · 



• . 



# SQUARE Nº753



# SQUARE N:754







### SQUARE Nº751



## SQUARE Nº752





|     |   | • |   |   |   |
|-----|---|---|---|---|---|
|     |   | , |   |   |   |
|     | • |   |   |   |   |
|     |   |   |   |   |   |
|     | · |   |   |   |   |
|     |   |   | • |   |   |
|     |   |   |   |   |   |
|     |   |   |   |   |   |
|     |   |   |   |   |   |
|     |   |   |   |   |   |
|     |   |   |   | • |   |
|     |   |   |   |   |   |
|     |   |   |   |   |   |
|     |   |   |   |   |   |
|     |   |   |   |   |   |
|     | , |   |   |   |   |
|     |   |   | • | , |   |
|     | · |   |   |   |   |
|     |   |   |   | • |   |
|     |   |   |   |   |   |
| -   |   | • |   |   |   |
|     |   |   |   |   |   |
|     |   |   | , |   |   |
|     |   |   |   |   |   |
|     |   |   |   |   |   |
|     |   |   | • |   |   |
|     |   |   | • |